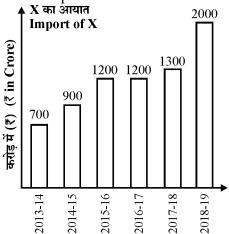

44 MT
- (B) 46 MT
- (C) 48 MT
- (D) 50 MT

- 84. सीमेंट का अधिकतम उत्पादन दर्ज हुआ इस वर्ष : The maximum production of cement was noted in the year :
  - (A) 2013-14
- (B) 2014-15
- (C) 2018-19
- (D) 2017-18
- **85.** वर्ष 2011-12 के दौरान उत्पादन वृद्धि प्रतिशत पिछले वर्ष की तुलना में था

The percentage increase in production during 2011-12 over its previous year was:

- (A) 31.8%
- (B) 36%
- (C) 37.5%
- (D) इनमें से कोई नहीं / None of these

निर्देश (86-90) : दिया गया ग्राफ एक वस्तु X के आयात को 2013 से 2019 के मध्य करोड़ रुपये में दर्शाता है । दर्शाए गए चित्र पर आधारित प्रश्नों के उत्तर दें।

**Directions (86-90):** The following graph shows the import of a certain commodity X in Crore Rupees between 2013 and 2019.

The questions are based on the shown figure. Answer these questions.



**86.** वर्ष 2014-15 से 2015-16 के दौरान X के आयात में वृद्धि प्रतिशत है –

Percent increase in import of X from 2014-15 to 2015-16 is

- (A) 43.0%
- (B) 33.3%
- (C) 28.8%
- (D) 25.0%

87. सभी वर्षों के लिए वर्ष दर वर्ष X के आयात की वृद्धि का औसत (₹ करोड़ में) है

Average of the increase in import of X year by year for all the years is (in  $\overline{\leftarrow}$  crore)

- (A) 260
- (B) 280
- (C) 325
- (D) इनमें से कोई नहीं / None of these
- **88.** विगत कितने वर्षों तक X का आयात, X के औसत आयात से अधिक था ?

For how many years, there was more import of X, than the average import of X?

- (A) 4
- (B) 3
- (C) 2
- (D) 1
- 89. X के औसत आयात से अधिक आयात और X के औसत आयात से कम आयात के वर्षों का अंतर है –

The difference of the numbers of years in which import of X is less than the average i